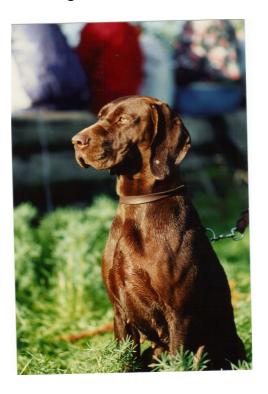

# TRIPLE CH WAUCHOPE FARWALKED WOMAN (FERN)

11-10-1991 - 31-08-1999

**BREED: German Shorthaired Pointer** 

Sire: Nat RT Ch & FT Ch Ruvalan Homah CD CM

Dam: Ch Wauchope Arena Spring QC

Breeder: RH & JA Johnson WA

Owned by Ray & June Johnson WA

### Handle by Ray Johnson

- > 27/03/1994 Gain her Show Title
- 21/06/1994 Gained her RT Champion title giving Fern her Dual Ch. Title at 2 yrs 7 months of age.
- > 1996 Gained NFD Title winning two Novice stakes in Victoria.
- > 02/08/1999 Fern obtained her FT Ch. Title gaining necessary points in NSW UFT Championship & thus became Australia's first GSP bitch to become a Triple Champion

#### **IN BRIEF**

"Fern was a pleasure to have as a companion & was truly a fine example of a versatile GSP, who lost her life to snake bite." Ray Johnson.